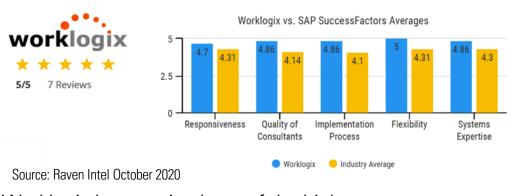

Worklogix has received one of the highest customer satisfaction ratings according to 3<sup>rd</sup> party research.